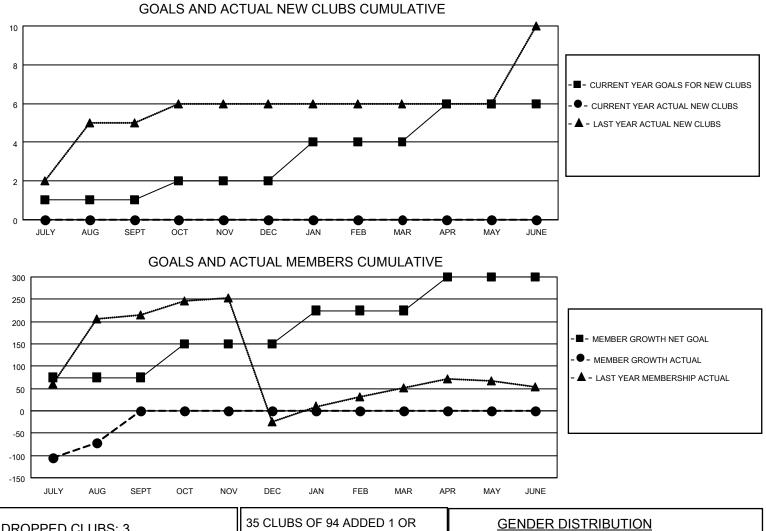

## LOCATION INDIA

District 3234H2

Results as of: 8/31/2023

| Clubs                 |               |           |               | Members               |                        |                         |                                                    |
|-----------------------|---------------|-----------|---------------|-----------------------|------------------------|-------------------------|----------------------------------------------------|
| RESULTS FOR 2023-2024 |               |           |               | RESULTS FOR 2023-2024 |                        |                         |                                                    |
| QUARTER               | NEW CLUB GOAL | NEW CLUBS | DROPPED CLUBS |                       | BER GROWTH NET<br>GOAL | MEMBER GROWTH<br>ACTUAL | DROPPED<br>MEMBERS ACTUAL<br>(including transfers) |
| JULY/AUG/SEPT         | 1             | 0         | 3             | JULY/AUG/SEPT         | 75                     | 223                     | 235                                                |
| OCT/NOV/DEC           | 1             | 0         | 0             | OCT/NOV/DEC           | 75                     | 0                       | 0                                                  |
| JAN/FEB/MAR           | 2             | 0         | 0             | JAN/FEB/MAR           | 75                     | 0                       | 0                                                  |
| APR/MAY/JUNE          | 2             | 0         | 0             | APR/MAY/JUNE          | 75                     | 0                       | 0                                                  |

| DROPPED CLUBS: 3 |     | 35 CLUBS OF 94 ADDED 1 OR<br>MORE NEW MEMBERS | GENDER DISTRIBUTION                   |                |  |
|------------------|-----|-----------------------------------------------|---------------------------------------|----------------|--|
|                  |     |                                               | MALE                                  | 2,531 (70.42%) |  |
|                  |     |                                               | FEMALE                                | 1,063 (29.58%) |  |
| DROPPED MEMBERS  |     |                                               | NON BINARY                            | 0 (0.00%)      |  |
|                  | 2   |                                               | PREFER NOT TO ANSWER                  | 0 (0.00%)      |  |
| DECEASED         | 3   |                                               |                                       |                |  |
| CLUB CANCELLED   | 9   | CLICK HERE FOR CUMULATIVE                     | TOTAL FAMILY UNIT MEMBERS             | 3 1,827        |  |
| OTHER            | 223 | MEMBERSHIP DATA                               |                                       |                |  |
| TOTAL            | 235 |                                               | FAMILY MEMBERS PAYING HALF DUES 1,075 |                |  |
|                  |     |                                               |                                       |                |  |